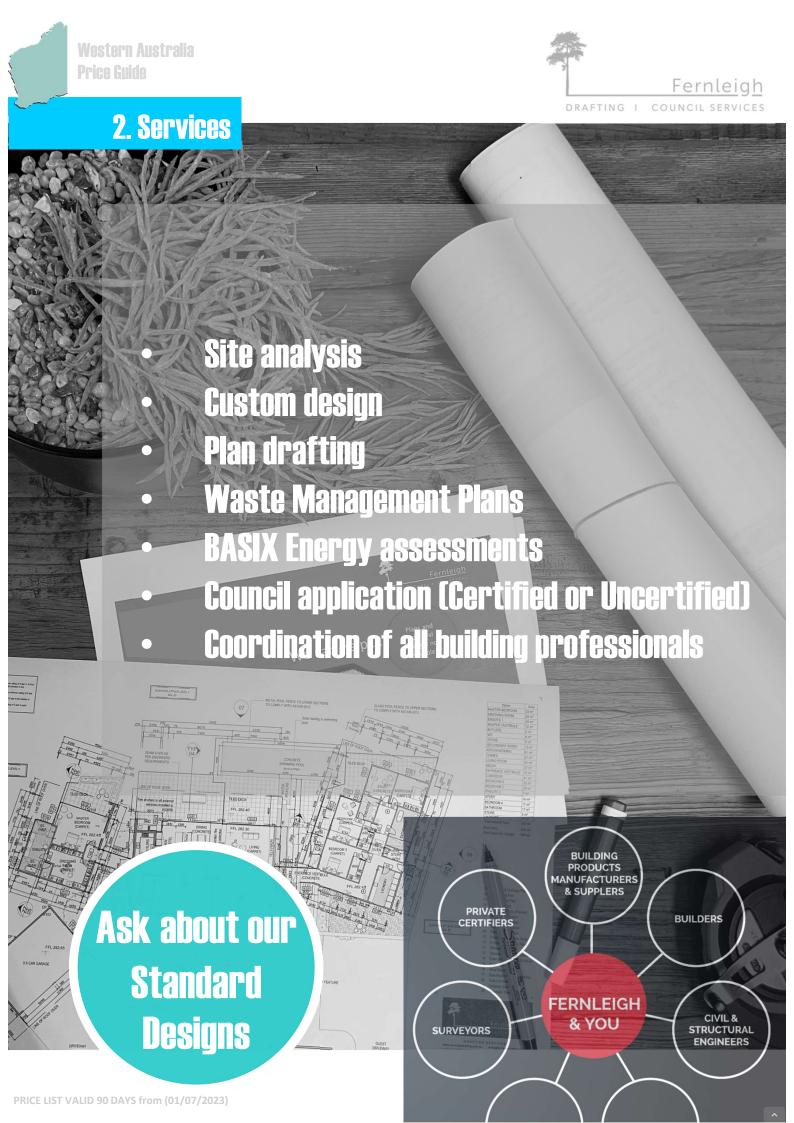

## Uncertified or Certified Application?

measure

Site measure or Survey

We attend site to obtain measurements of existing structures on site, detail any existing stormwater items, determine excavation requirements. We also co-ordinate a surveyor.

2

Draw plans

We draw the site specific plans up based on your design and our site assessment including any water or sewer services, vegetation, buildings to be removed, sediment plans, concept stormwater plans. We can also provide 'Concept plans' first.

3

Determine approval pathway

Once the plans are completed we can determine which approval pathway we are going (i.e.

Uncertified - Building
Permit application
(BA2) through council or
Certified Application
(BA1) through a private
certifier).

4.
Obtain approval

We work with the approving authority to provide all information required to obtain Building Permit (BA4). You don't have to deal with any enquiries.

5

**Start Construction** 

Once Construction certificate approval is received you can get underway with construction.

Move in

Throughout the construction phase you will need to get inspections.
Fernleigh work with the approving authorities to provide final occupation certification to allow you to move in.